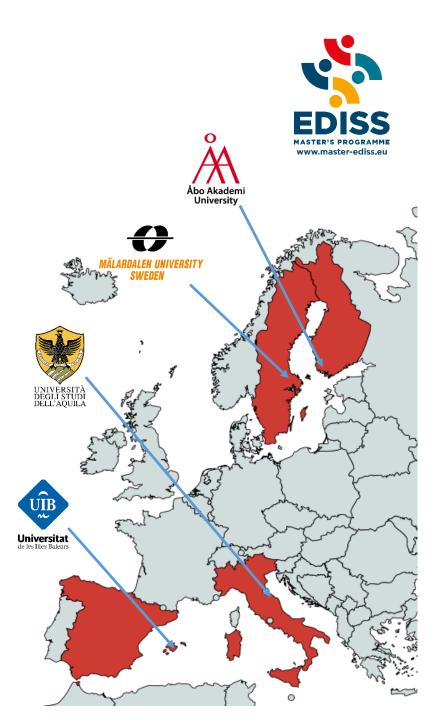

#### Partner universities

- An Erasmus Mundus Joint Master Degree Programme
- Studies at two of the parner universities
- 120 ECTS credits
- 2 MSc degrees