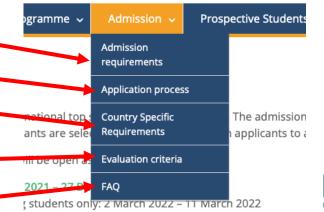

Check out carefully all pages of the Admission section on EDISS website

EDISS MASTER'S PROGRAMME

vailable on the Studyinfo.fi portal when the application

5. Admission results are published by March 2022  6. Verification of original documents upon arrival in Finland

Separate application period for self-paying students from 2 March 2022 to 11 March 2022.