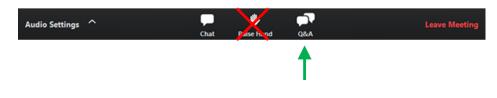

You can submit your questions at any time during the webinar using the Q&A button located in the bar below this slide.

Website: <u>https://www.master-ediss.eu</u> Facebook: <u>https://www.facebook.com/masterediss</u> Instagram: <u>https://www.instagram.com/edissprogramme/</u> YouTube: <u>https://www.youtube.com/c/MasterEDISS</u>

#### **Q&A** Session

You can submit your questions using the Q&A button located in the bar below this slide.

Website: <u>https://www.master-ediss.eu</u> Facebook: <u>https://www.facebook.com/masterediss</u> Instagram: <u>https://www.instagram.com/edissprogramme/</u> YouTube: <u>https://www.youtube.com/c/MasterEDISS</u>