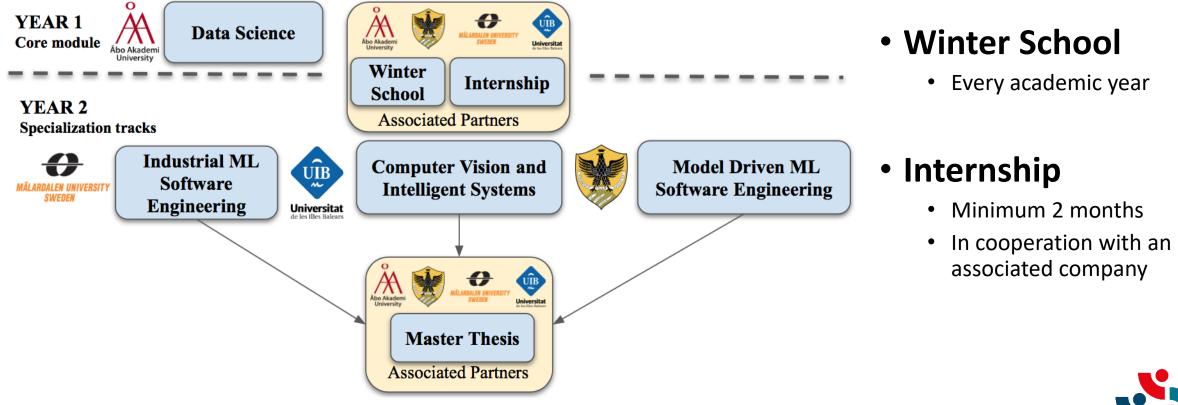

questions at any time during the webinar using the Q&A button located in the bar below this slide.



Website: <u>https://www.master-ediss.eu</u> Facebook: <u>https://www.facebook.com/masterediss</u> Instagram: <u>https://www.instagram.com/edissprogramme/</u> YouTube: <u>https://www.youtube.com/c/MasterEDISS</u>

### **EDISS WEBINAR**



#### Partner universities





- An Erasmus Mundus Joint Master Degree Programme
- Studies at two of the parner universities
- 120 ECTS credits
- 2 MSc degrees



### What you will learn in EDISS

- EDISS gives a holistic view of AI/ML, data science and software engineering
- Studies combine both theoretical and practical knowledge as well as project work
- Step out of your comfort zone and live in an international environment



#### Programme structure





#### Admission requirements

Undergraduate degree (at least 180 ECTS)

- Computer science
- Software engineering
- Equivalent subject

Admission to the programme is competitive and only the best applicants are selected.

#### **Good proficiency in English**

- TOEFL iBT, min. score 93
- *IELTS Academic, min. overall score 6,5 and individual score 6*
- Exception criteria
  - Australia, Canada, Ireland, New Zealand, the UK, the USA, an EU/EEA country, Switzerland



# Participation costs

|                     | Students from programme countries | Students from partner countries |
|---------------------|-----------------------------------|---------------------------------|
| Participation costs | 4500 € / year                     | 9000 € / year                   |

<u>Programme countrie